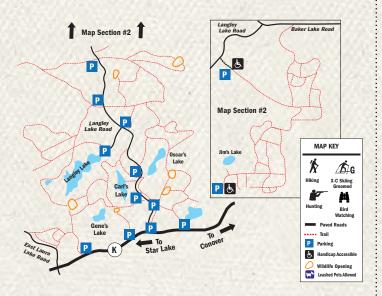

# Sayner/Star Lake 715.542.3789 | sayner-starlake.org

Sayner and Star Lake combine the richness of the area's natural wilderness—the call of the loon, the whispering of tall pines, the sound of fish jumping from pristine waters—with recreational amenities, including a ninehole golf course, paved bike trails, groomed snowmobile and cross-country ski trails, as well as an abundance of fine restaurants, supper clubs and unique retail shops. Find yourself in Sayner/Star Lake—a vacation spot you'll want to come home to.