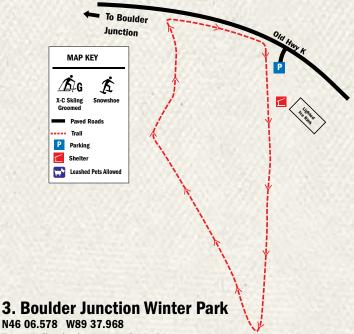

Boulder Junction
800.466.8759 | boulderjct.org

Boulder Junction is the *Musky Capital of* the World®. You'll find 194 lakes within nine miles of downtown Boulder Junction, and five cross-country ski trails within a five-minute drive. The community is also home to a unique trail system which includes paved and unpaved hiking and biking trails. Local snowmobile trails connect with thousands of miles of area trails. Stroll through Boulder Junction and explore unique shops and galleries and some of the best restaurants in northern Wisconsin. Re-discover a true classic.