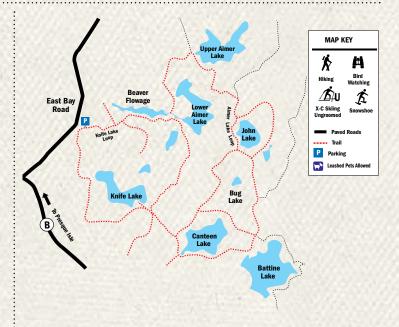

For complete, up-to-date information on Vilas County's recreation options and downloadable trail maps, visit **vilas.org**.

For Vilas County trail maps, see pages 30-44.