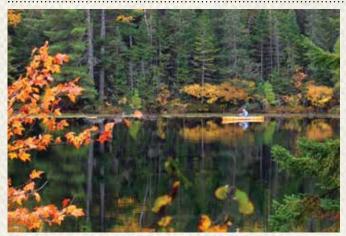

Ever-Changing Scenery – Perhaps the best thing about Vilas County's lakes is the scenery. A bald eagle gazes out from a barren tree along the wooded shore. Loons singing in the morning swim slowly across the glass-like surface. Trees are reflected on the lake, setting the waves afire with autumn color. Lakeside cottages and pine trees sleep quietly beneath a blanket of snow. If you're looking for fun, beauty and tranquility, you need to head north to Vilas County, a lakeside vacation destination 10,000 years in the making.