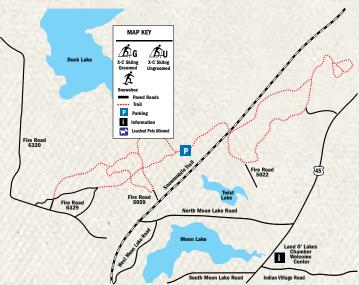

For complete, up-to-date information on Vilas County's recreation options and downloadable trail maps, visit **vilas.org**.

For Vilas County trail maps, see pages 30-44.