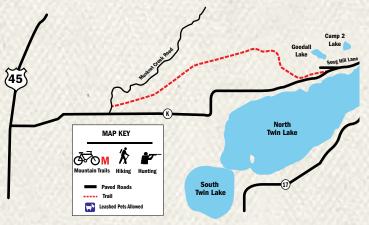

# Phelps 715.545.3800 | phelpswi.us

A beautiful community nestled within the 650,000-acre Nicolet National Forest, Phelps is a wonderful place to visit, explore and have fun. The heart of the community overlooks beautiful North Twin Lake, one of the many premier fishing and recreational lakes in the township. The high elevation (1,736 feet) means clean water, clean air and an abundance of snow each winter for recreational pursuits. From spring to summer, autumn to winter, you'll find a lot to do, from boating, fishing, hiking and skiing to photography and more. Visit Phelps for a true Northwoods experience.

For complete, up-to-date information on Vilas County's recreation options and downloadable trail maps, visit **vilas.org**.

For Vilas County trail maps, see pages 30-44.