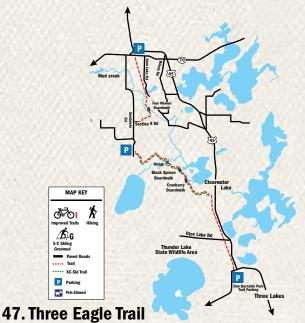

For complete, up-to-date information on Vilas County's recreation options and downloadable trail maps, visit **vilas.org**.

For Vilas County trail maps, see pages 30-44.