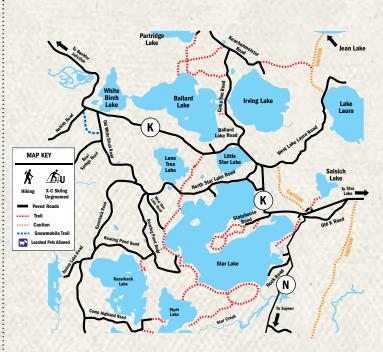

For complete, up-to-date information on Vilas County's recreation options and downloadable trail maps, visit **vilas.org**.

For Vilas County trail maps, see pages 30-44.