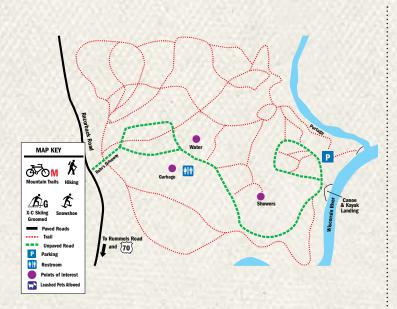

For complete, up-to-date information on Vilas County's recreation options and downloadable trail maps, visit **vilas.org**.

For Vilas County trail maps, see pages 30-44.