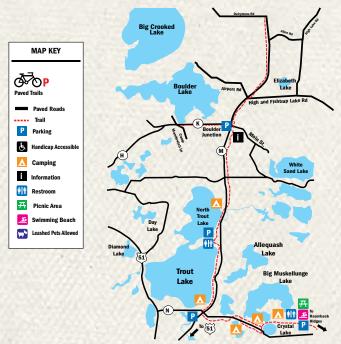

For complete, up-to-date information on Vilas County's recreation options and downloadable trail maps, visit **vilas.org**.

For Vilas County trail maps, see pages 30-44.