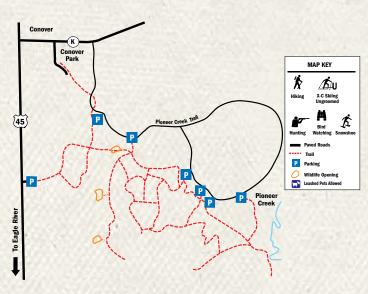

For complete, up-to-date information on Vilas County's recreation options and downloadable trail maps, visit **vilas.org**.

For Vilas County trail maps, see pages 30-44.