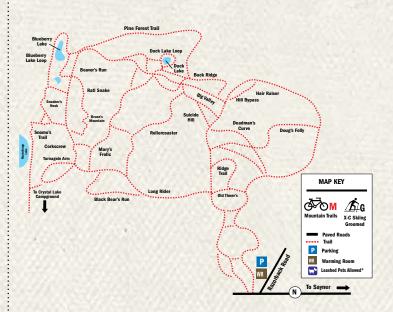

For complete, up-to-date information on Vilas County's recreation options and downloadable trail maps, visit **vilas.org**.

For Vilas County trail maps, see pages 30-44.