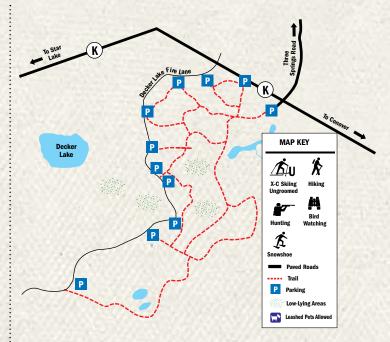

For complete, up-to-date information on Vilas County's recreation options and downloadable trail maps, visit **vilas.org**.

For Vilas County trail maps, see pages 30-44.