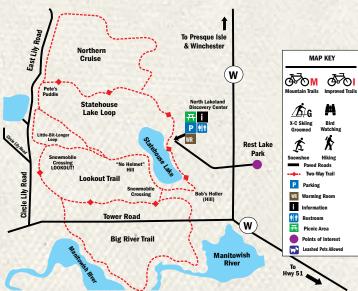

For complete, up-to-date information on Vilas County's recreation options and downloadable trail maps, visit **vilas.org**.

For Vilas County trail maps, see pages 30-44.