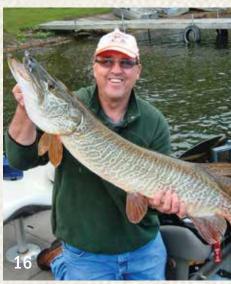

Fishing – The musky fishing in Vilas County is second to none. Not only does Vilas County produce some of the biggest muskies caught each year, but area lakes are also known for their large populations of legal-sized fish. If you're looking to catch a musky, you need to fish Vilas County.