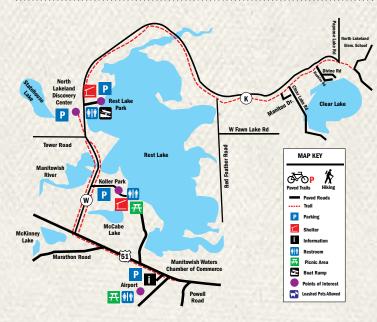

### Manitowish Waters

888.626.9877 | manitowishwaters.org

Manitowish Waters is the *Original "Up North" Experience!* Nestled in the Northern Highland-American Legion State Forest, the township features the famous Manitowish Waters chain of 10 connected lakes. The community hosts Northwoods Bad-Dash, a four-mile, 12-obstacle adventure run on Labor Day weekend. Cranberry marsh tours are offered every Friday during the summer. Visit Little Bohemia, where John Dillinger had his 1934 shootout with the FBI. Beautiful accommodations, quaint shops, friendly service and fabulous restaurants await you in Manitowish Waters.