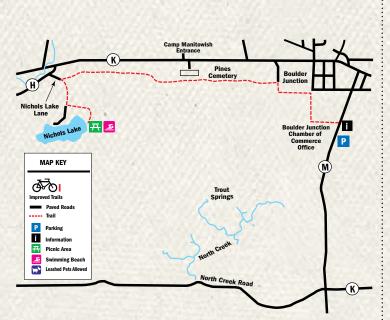

For complete, up-to-date information on Vilas County's recreation options and downloadable trail maps, visit **vilas.org**.

For Vilas County trail maps, see pages 30-44.