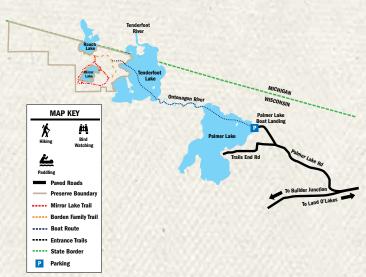

# Land O'Lakes

800.236.3432 | landolakes-wi.org

Land O' Lakes offers more than 100 lakes, including the Cisco Chain and Lac Vieux Desert, source of the Wisconsin River and home of the world-record tiger musky. This beautiful forested country offers endless fishing, hunting and outdoor water sports opportunities. Bike and hike the 12-mile paved Land O' Lakes Bike/Pedestrian Trail. Winter means cross-country skiing, snowshoeing, skating, ice fishing and snowmobiling. Land O' Lakes offers an art gallery, museums, shops, restaurants, many types of lodging and more.