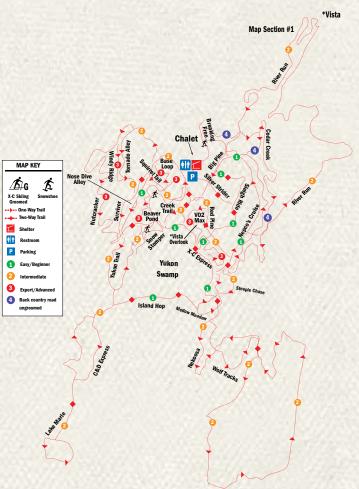

For complete, up-to-date information on Vilas County's recreation options and downloadable trail maps, visit **vilas.org**.

For Vilas County trail maps, see pages 30-44.