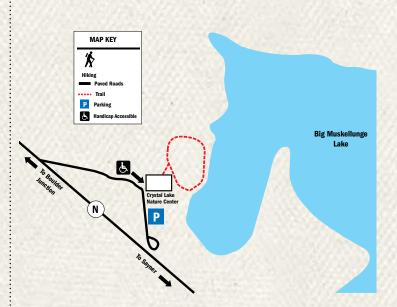

For complete, up-to-date information on Vilas County's recreation options and downloadable trail maps, visit **vilas.org**.

For Vilas County trail maps, see pages 30-44.