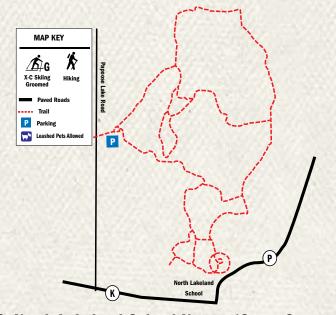

For complete, up-to-date information on Vilas County's recreation options and downloadable trail maps, visit **vilas.org**.

For Vilas County trail maps, see pages 30-44.