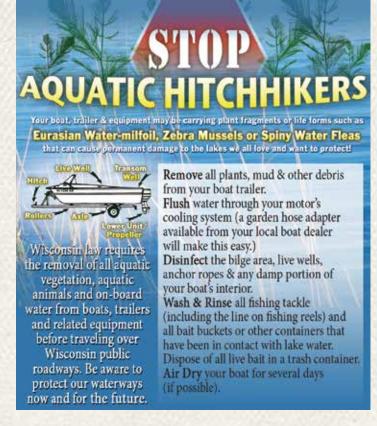

|
| YELLOW BIRCH LAKE                     | 202          | 23              | 11              | BR            | Χ        | DG        | С     | Р             | С       | Р       | Р       | С       |       | PR           | ER       | N 45 55.591 W 89 14.452    | <b>♦</b>       |

#### LAKE STATISTICS:

| <u>Lakes</u>      | Acres  |
|-------------------|--------|
| Total Lake Count  | 93,920 |
| Total Lakes Named | 91,187 |

#### **LAKE WATERS BY GAME FISH SPECIES:**

|               | <u>Lakes</u> | Acres  |
|---------------|--------------|--------|
| Bass          | 472          | 89,053 |
| Walleye       | 209          | 75,706 |
| Musky         | 198          | 72,451 |
| Northern Pike | 195          | 59.104 |



Vilas County lakes are perfect for boating and watersports.





Time on the water

# **MUSKY MEMORIES**

Thank you for 50 years of the Musky Marathon.

Over the past 50 years, there have been a lot of changes in musky fishing. But, one thing has remained the same—the thrill of the hunt. Since 1964, the Musky Marathon has celebrated the excitement of musky fishing in Vilas County by recognizing anglers for the fish they caught and the experiences they had. Thank you to everyone who participated in the Musky Marathon. May your musky memories last forever!



Vilas County offers hundreds of musky lakes.



Another happy Vilas County musky angler.





Catch all the action

# FISHING EVENTS & TOURNAMENTS

#### **JANUARY**

Jan 25 (8am-4pm)

#### 28th Annual Great Northern Ice Tournament

Land O' Lakes with fishing on Lac Vieux Desert. Sponsored by Phel