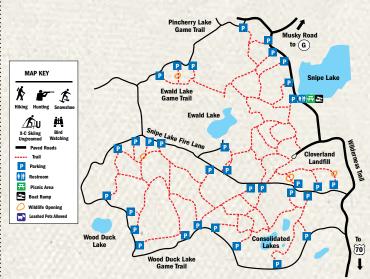

For complete, up-to-date information on Vilas County's recreation options and downloadable trail maps, visit **vilas.org**.

For Vilas County trail maps, see pages 30-44.