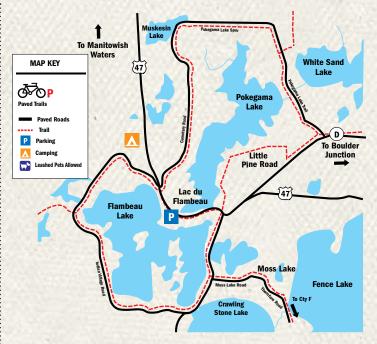

For complete, up-to-date information on Vilas County's recreation options and downloadable trail maps, visit **vilas.org**.

For Vilas County trail maps, see pages 30-44.