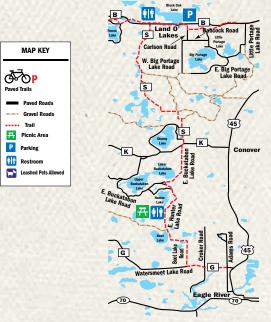

For complete, up-to-date information on Vilas County's recreation options and downloadable trail maps, visit **vilas.org**.

For Vilas County trail maps, see pages 30-44.