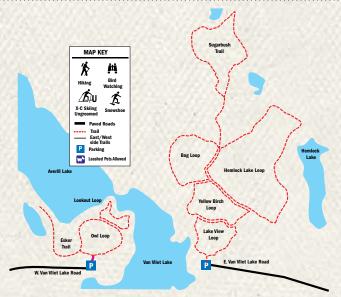

For complete, up-to-date information on Vilas County's recreation options and downloadable trail maps, visit **vilas.org**.

For Vilas County trail maps, see pages 30-44.