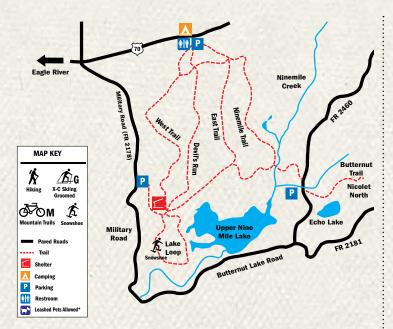

For complete, up-to-date information on Vilas County's recreation options and downloadable trail maps, visit **vilas.org**.

For Vilas County trail maps, see pages 30-44.