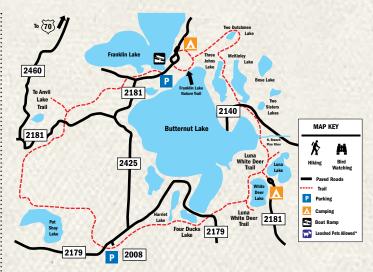

# Land O'Lakes

800.236.3432 | landolakes-wi.org

Land O' Lakes offers more than 100 lakes, including the Cisco Chain and Lac Vieux Desert, source of the Wisconsin River and home of the world-record tiger musky. This beautiful forested country offers endless fishing, hunting and outdoor water sports opportunities. Bike and hike the 12-mile paved Land O' Lakes Bike/Pedestrian Trail. Winter means cross-country skiing, snowshoeing, skating, ice fishing and snowmobiling. Land O' Lakes offers an art gallery, museums, shops, restaurants, many types of lodging and more.