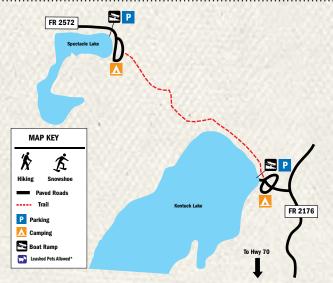

For complete, up-to-date information on Vilas County's recreation options and downloadable trail maps, visit **vilas.org**.

For Vilas County trail maps, see pages 30-44.