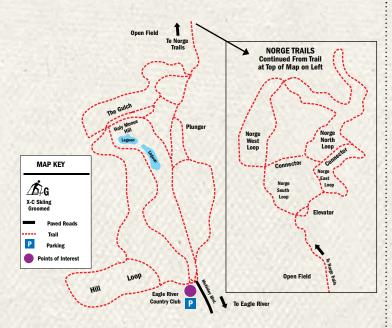

For complete, up-to-date information on Vilas County's recreation options and downloadable trail maps, visit **vilas.org**.

For Vilas County trail maps, see pages 30-44.