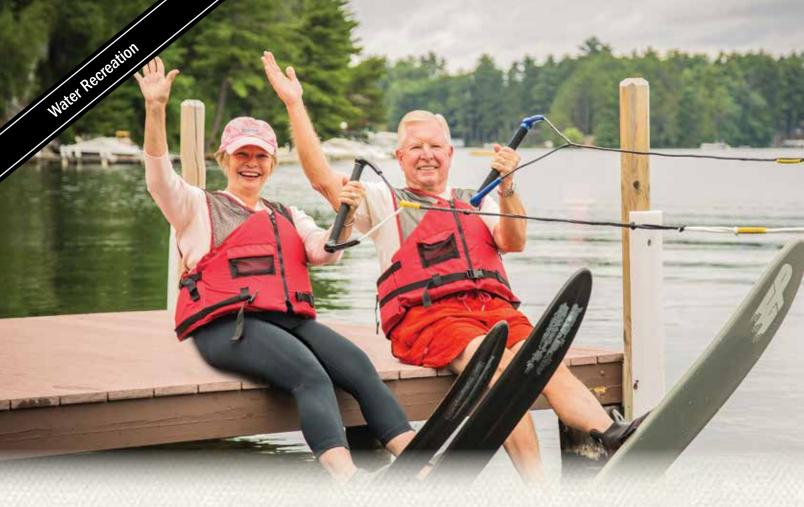

#### Waterskiing, Tubing and Boating -

Waterskiing and tubing are popular Vilas County activities. The many varied lakes in Vilas County offer nearly unlimited recreational opportunities. If cruising along in a pontoon boat is more your style, you'll also find opportunities aplenty.

# TOP FAMILY FUN ACTIVITIES – LAKES AND WATERWAYS

Here are just a few Vilas County activities your family will love.

- Boating and pontooning Enjoy a Northwoods cruise.
- 2. Fishing See pages 12-17 for boating and fishing information.
- Paddling and stand-up paddleboarding See pages 12-15 for lake information.
- 4. Swimming Take a dip in clean, clear water.
- 5. Waterskiing Go racing through the waves.
- 6. Tubing Bounce and splash across the lake.
- 7. Relaxing on a beach You'll find sandy beaches on a number of lakes.