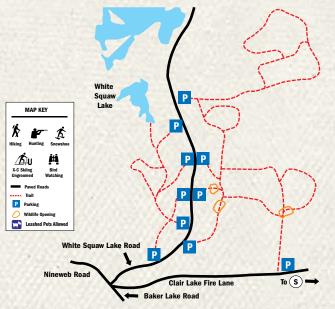

For complete, up-to-date information on Vilas County's recreation options and downloadable trail maps, visit **vilas.org**.

For Vilas County trail maps, see pages 30-44.