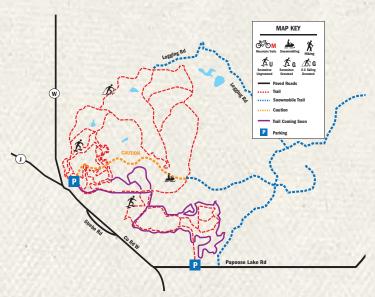

For complete, up-to-date information on Vilas County's recreation options and downloadable trail maps, visit **vilas.org**.

For Vilas County trail maps, see pages 30-44.