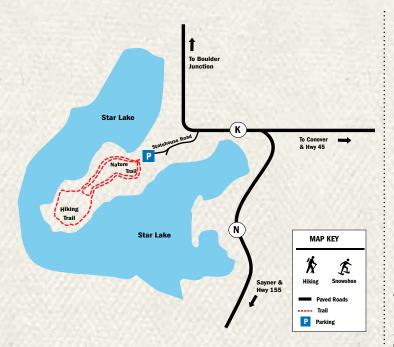

# Sayner/Star Lake 715.542.3789 | sayner-starlake.org

Sayner and Star Lake combine the richness of the area's natural wilderness—the call of the loon, the whispering of tall pines, the sound of fish jumping from pristine waters—with recreational amenities, including a ninehole golf course, paved bike trails, groomed snowmobile and cross-country ski trails, as well as an abundance of fine restaurants, supper clubs and unique retail shops. Find yourself in Sayner/Star Lake—a vacation spot you'll want to come home to.

For complete, up-to-date information on Vilas County's recreation options and downloadable trail maps, visit **vilas.org**.

For Vilas County trail maps, see pages 30-44.