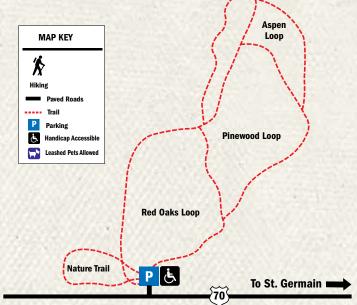

For complete, up-to-date information on Vilas County's recreation options and downloadable trail maps, visit **vilas.org**.

For Vilas County trail maps, see pages 30-44.