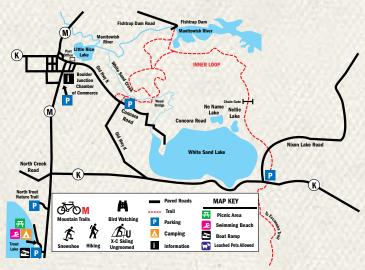

### Manitowish Waters

888.626.9877 | manitowishwaters.org

Manitowish Waters is the *Original "Up North" Experience!* Nestled in the Northern Highland-American Legion State Forest, the township features the famous Manitowish Waters chain of 10 connected lakes. The community hosts Northwoods Bad-Dash, a four-mile, 12-obstacle adventure run on Labor Day weekend. Cranberry marsh tours are offered every Friday during the summer. Visit Little Bohemia, where John Dillinger had his 1934 shootout with the FBI. Beautiful accommodations, quaint shops, friendly service and fabulous restaurants await you in Manitowish Waters.