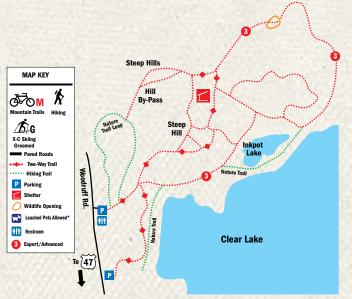

For complete, up-to-date information on Vilas County's recreation options and downloadable trail maps, visit **vilas.org**.

For Vilas County trail maps, see pages 30-44.