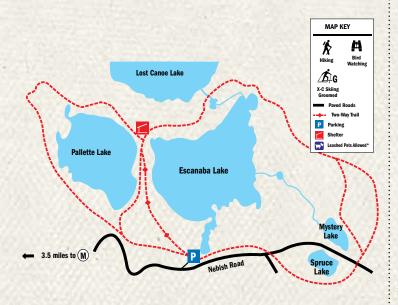

For complete, up-to-date information on Vilas County's recreation options and downloadable trail maps, visit **vilas.org**.

For Vilas County trail maps, see pages 30-44.