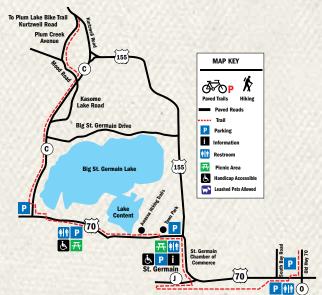

# St. Germain 800.727.7203 | st-germain.com

St. Germain has been catering to vacationers for more than a century. Find trails for snowmobiling, cross-country skiing, biking, hiking and lakeside strolls, including the 12.5-mile paved Bike and Hike Trail. Pristine lakes and woodlands offer fishing and hunting. Golf the scenic 18-hole St. Germain Golf Course. Year-round, you'll find top-notch accommodations, friendly restaurants and unique shops. For an authentic Northwoods experience, look no further than St. Germain.

For complete, up-to-date information on Vilas County's recreation options and downloadable trail maps, visit **vilas.org**.

For Vilas County trail maps, see pages 30-44.