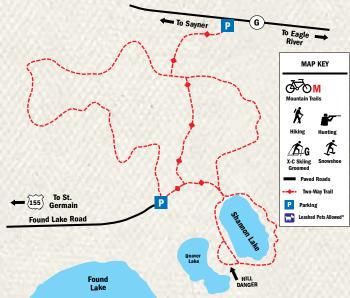

For complete, up-to-date information on Vilas County's recreation options and downloadable trail maps, visit **vilas.org**.

For Vilas County trail maps, see pages 30-44.