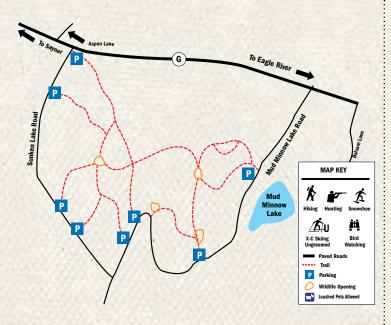

For complete, up-to-date information on Vilas County's recreation options and downloadable trail maps, visit **vilas.org**.

For Vilas County trail maps, see pages 30-44.