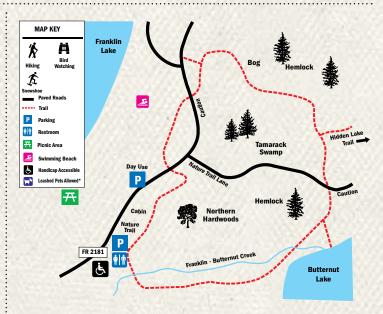

# St. Germain 800.727.7203 | st-germain.com

St. Germain has been catering to vacationers for more than a century. Find trails for snowmobiling, cross-country skiing, biking, hiking and lakeside strolls, including the 12.5-mile paved Bike and Hike Trail. Pristine lakes and woodlands offer fishing and hunting. Golf the scenic 18-hole St. Germain Golf Course. Year-round, you'll find top-notch accommodations, friendly restaurants and unique shops. For an authentic Northwoods experience, look no further than St. Germain.