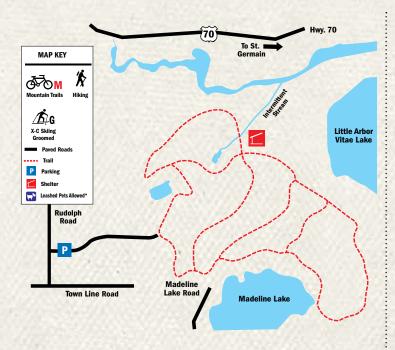

# St. Germain 800.727.7203 | st-germain.com

St. Germain has been catering to vacationers for more than a century. Find trails for snowmobiling, cross-country skiing, biking, hiking and lakeside strolls, including the 12.5-mile paved Bike and Hike Trail. Pristine lakes and woodlands offer fishing and hunting. Golf the scenic 18-hole St. Germain Golf Course. Year-round, you'll find top-notch accommodations, friendly restaurants and unique shops. For an authentic Northwoods experience, look no further than St. Germain.