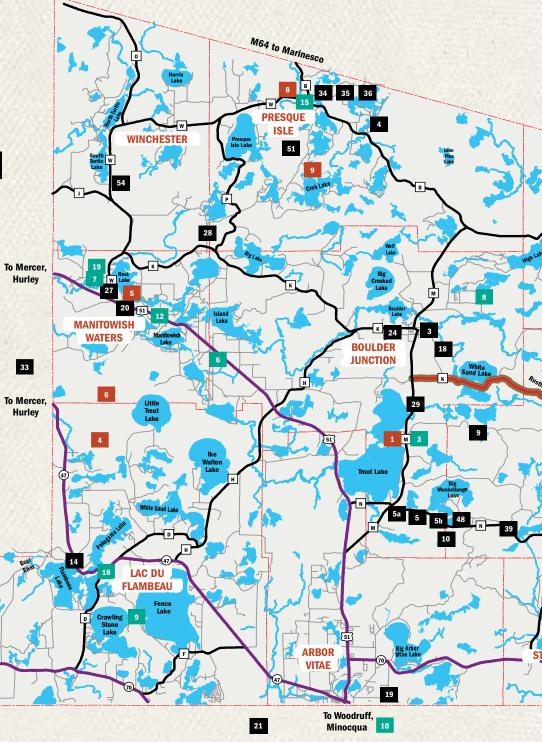

#### Start planning your trip to Vilas County NOW!

Table of Contents Communities Hidden Gems Land Recreation Water Recreation 10-11 **Public Access Waterways Directory** 12-15 Musky Memories

Trail Maps

Recreation

For complete, up-to-date information on Vilas County's recreation options and downloadable trail maps, visit **vilas.org**.

For Vilas County trail maps, see pages 30-44.