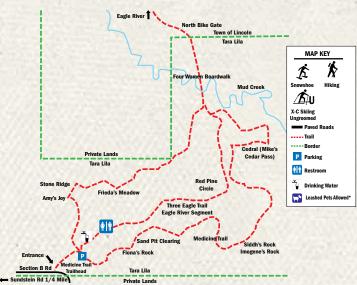

Eagle River
800.359.6315 | eagleriver.org

For many vacationers, the Eagle River chain of 28 lakes is their Northwoods home away from home, a place to fish, boat and relax. Eagle River is also the "Snowmobile Capital of the World," offering 500 miles of groomed snowmobile trails and hosting the annual World Championship Snowmobile Derby. Families won't want to miss Eagle River's Northwoods Children's Museum. Downtown Eagle River offers shops, restaurants and all the amenities you need for a great trip. Come and see what's waiting for you in Eagle River, Where Great Times Come with the Territory.

For complete, up-to-date information on Vilas County's recreation options and downloadable trail maps, visit **vilas.org**.

For Vilas County trail maps, see pages 30-44.