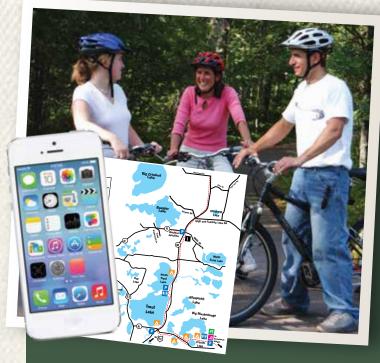

**COMING SOON** 

New comprehensive trail map and app featuring landand water-based trails. **Available Spring 2014.**  **Biking** - Choose from dozens of exciting woodland trails, including challenging single-track courses as well as trails suitable for beginners. Paved trails offer touring cyclists a leisurely bike ride through forested areas. Trails run along beautiful lakes, pass through scenic wilderness areas and connect friendly communities. Vilas County is truly one of the best places to bike in the state.

For complete, up-to-date information on Vilas County's recreation options and downloadable trail maps, visit **vilas.org**.

For Vilas County trail maps, see pages 30-44.