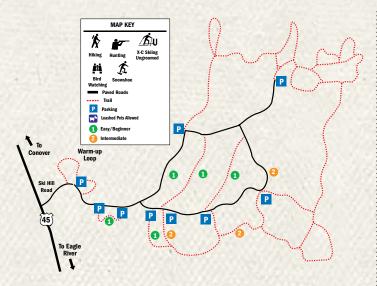

For complete, up-to-date information on Vilas County's recreation options and downloadable trail maps, visit **vilas.org**.

For Vilas County trail maps, see pages 30-44.