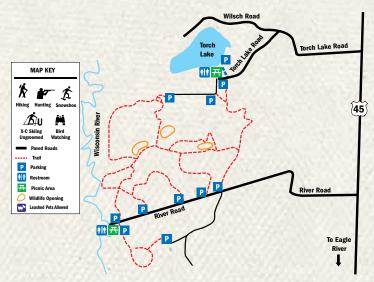

For complete, up-to-date information on Vilas County's recreation options and downloadable trail maps, visit **vilas.org**.

For Vilas County trail maps, see pages 30-44.