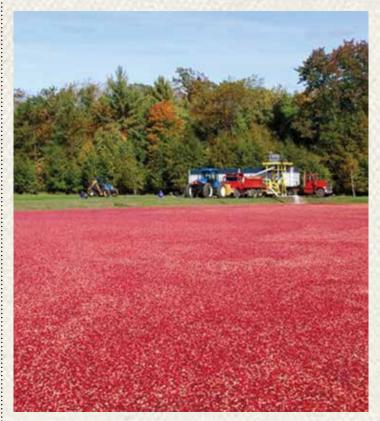

Find the location of hidden gems on the map on pages 28-29.

Find more information about Vilas County's hidden gems at vilas.org/outdoor-fun/attractions

Cranberries reign in Vilas County.

Ready to hit the trails?