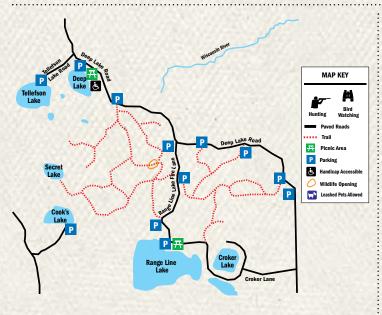

For complete, up-to-date information on Vilas County's recreation options and downloadable trail maps, visit **vilas.org**.

For Vilas County trail maps, see pages 30-44.