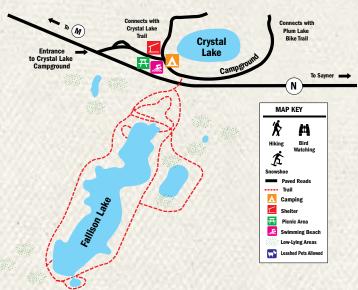

For complete, up-to-date information on Vilas County's recreation options and downloadable trail maps, visit **vilas.org**.

For Vilas County trail maps, see pages 30-44.