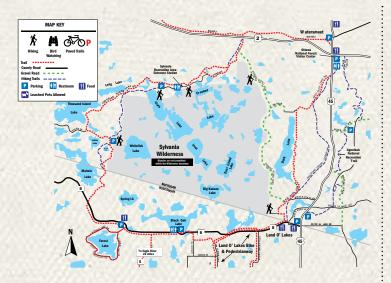

For complete, up-to-date information on Vilas County's recreation options and downloadable trail maps, visit **vilas.org**.

For Vilas County trail maps, see pages 30-44.