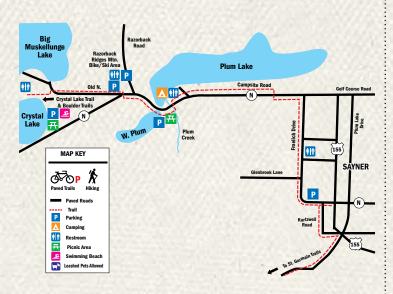

# Sayner/Star Lake 715.542.3789 | sayner-starlake.org

Sayner and Star Lake combine the richness of the area's natural wilderness—the call of the loon, the whispering of tall pines, the sound of fish jumping from pristine waters—with recreational amenities, including a ninehole golf course, paved bike trails, groomed snowmobile and cross-country ski trails, as well as an abundance of fine restaurants, supper clubs and unique retail shops. Find yourself in Sayner/Star Lake—a vacation spot you'll want to come home to.

Lincoln - LI Manitowish Waters - MW

Minocqua - MA Phelps - PH

Winchester - WI **CHAIN OF LAKES:** 

Plum Lake (Sayner/Star Lake) - PL

\* - Cisco Chain

♦ - Eagle River

Presque Isle - PI St. Germain - SG

Washington - WA