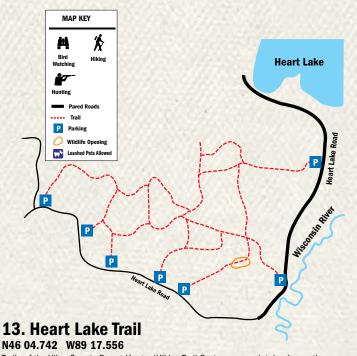

For complete, up-to-date information on Vilas County's recreation options and downloadable trail maps, visit **vilas.org**.

For Vilas County trail maps, see pages 30-44.