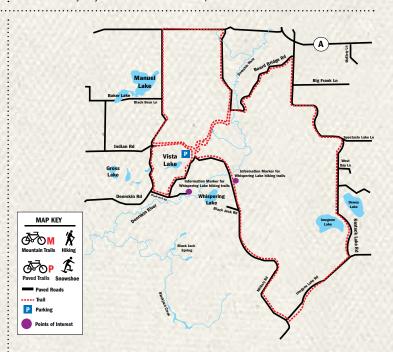

For complete, up-to-date information on Vilas County's recreation options and downloadable trail maps, visit **vilas.org**.

For Vilas County trail maps, see pages 30-44.