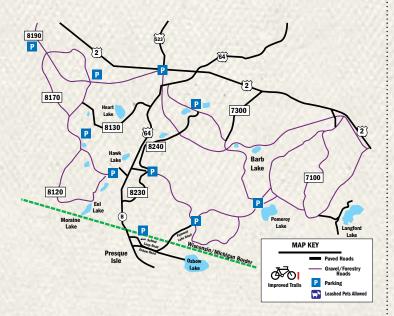

# Presque Isle 888.835.6508 | presqueisle.com

Presque Isle is known as *Wisconsin's Last Wilderness*. This 77-square-mile area of lakes and forests at the far northern border of Vilas County is your jumping-off point for trail adventures into the national forests of Wisconsin and the Upper Peninsula. In addition to great fishing, Presque Isle offers trail users mountain biking, cross-country skiing and snowmobiling. The glacial hills and crystal waters are well suited to contemplative outdoor endeavors such as hiking and photography, as well as more fast-paced activities like waterskiing and snowmobiling. *Photo courtesy of Bruce Nelson*.

For complete, up-to-date information on Vilas County's recreation options and downloadable trail maps, visit **vilas.org**.

For Vilas County trail maps, see pages 30-44.