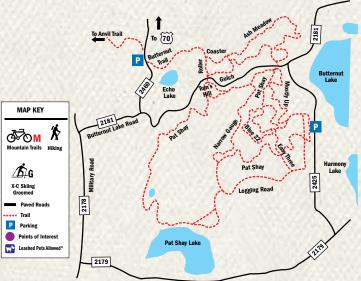

For complete, up-to-date information on Vilas County's recreation options and downloadable trail maps, visit **vilas.org**.

For Vilas County trail maps, see pages 30-44.