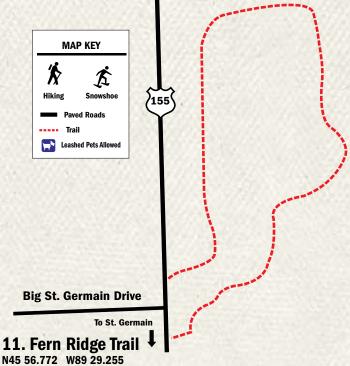

# St. Germain 800.727.7203 | st-germain.com

St. Germain has been catering to vacationers for more than a century. Find trails for snowmobiling, cross-country skiing, biking, hiking and lakeside strolls, including the 12.5-mile paved Bike and Hike Trail. Pristine lakes and woodlands offer fishing and hunting. Golf the scenic 18-hole St. Germain Golf Course. Year-round, you'll find top-notch accommodations, friendly restaurants and unique shops. For an authentic Northwoods experience, look no further than St. Germain.