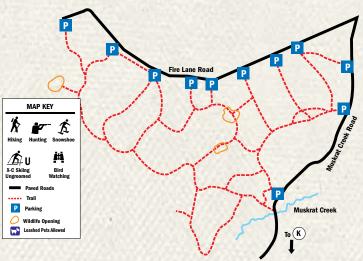

For complete, up-to-date information on Vilas County's recreation options and downloadable trail maps, visit **vilas.org**.

For Vilas County trail maps, see pages 30-44.