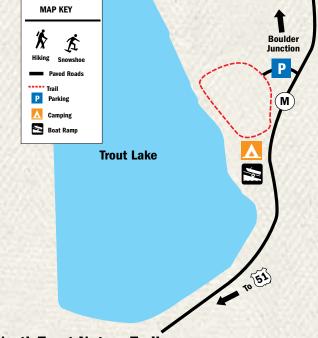

For complete, up-to-date information on Vilas County's recreation options and downloadable trail maps, visit **vilas.org**.

For Vilas County trail maps, see pages 30-44.